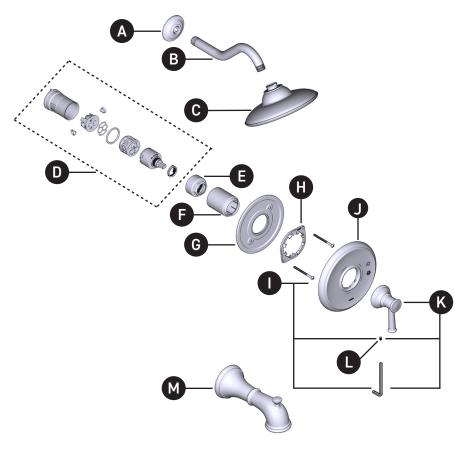

### **BELFIELD™**

Single-Handle M-CORE<sup>™</sup> 2-Series Trim

| ID | Kit Description                    | Kit Number | Finish            |
|----|------------------------------------|------------|-------------------|
| А  | Shower Arm Flange                  | AT2199     | Chrome            |
|    |                                    | AT2199BN   | Brushed Nickel    |
|    |                                    | AT2199NL   | Polished Nickel   |
|    |                                    | AT21990RB  | Oil Rubbed Bronze |
| В  | Shower Arm                         | 123815     | Chrome            |
|    |                                    | 123815BN   | Brushed Nickel    |
|    |                                    | 123815NL   | Polished Nickel   |
|    |                                    | 1238150RB  | Oil Rubbed Bronze |
| С  | Showerhead<br>(1.75 GPM)           | S6310EP    | Chrome            |
|    |                                    | S6310EPBN  | Brushed Nickel    |
|    |                                    | S6310EPNL  | Polished Nickel   |
|    |                                    | S6310EPORB | Oil Rubbed Bronze |
| D  | Cartridge Assembly                 | 1212       | N/A               |
| Е  | Cartridge Nut                      | 200762     | N/A               |
| F  | Sleeve                             | 200776     | Chrome            |
|    |                                    | 200776BN   | Brushed Nickel    |
|    |                                    | 200776NL   | Polished Nickel   |
|    |                                    | 200776ORB  | Oil Rubbed Bronze |
| G  | Backing Plate                      | 200766     | N/A               |
| Н  | Snap Ring                          | 200772     | N/A               |
| ı  | Backing Plate Screws (2)           | 200764     | N/A               |
| J  | Escutcheon Kit                     | 206296     | Chrome            |
|    |                                    | 206296BN   | Brushed Nickel    |
|    |                                    | 206296NL   | Polished Nickel   |
|    |                                    | 2062960RB  | Oil Rubbed Bronze |
| К  | Handle Kit                         | 206297     | Chrome            |
|    |                                    | 206297BN   | Brushed Nickel    |
|    |                                    | 206297NL   | Polished Nickel   |
|    |                                    | 2062970RB  | Oil Rubbed Bronze |
| L  | Set Screw (Required 3/32" Hex Key) | 40057      | N/A               |
| М  | Tub Spout (Slip Fit)               | 185820     | Chrome            |
|    |                                    | 185820BN   | Brushed Nickel    |
|    |                                    | 185820NL   | Polished Nickel   |
|    |                                    | 1858200RB  | Oil Rubbed Bronze |